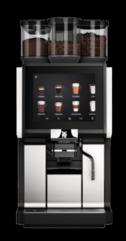

#### **SEMI AUTOMATIC PORTAFILTER MACHINES**

**WMF** espresso

300 cups per day