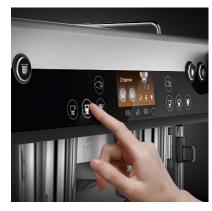

#### **FULLY AUTOMATIC COFFEE MACHINES**

WMF 9000 S+

Designed for 350 cups per day

WMF CoffeeConnect

INSIDE

WMF 5000 S+

Designed for

250 cups per

day

WMF 1500 S+

Designed for 180 cups per day

WMF 1300 S

**WMF 1100 S** 

#### **SEMI AUTOMATIC PORTAFILTER MACHINES**

**WMF** espresso

300 cups per day

#### **FULLY AUTOMATIC FILTER COFFEE MACHINES**

WMF 9000 F (External Storage)

Designed for 500 cups per day

WMF 9000 F

(Internal Storage)