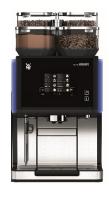

#### **FULLY AUTOMATIC COFFEE MACHINES**

WMF 9000 S+

Designed for 350 cups per day

WMF CoffeeConnect

INSIDE

WMF 5000 S+

Designed for

250 cups per

day

WMF 1500 S+

Designed for 180 cups per day

WMF 1300 S

**WMF 1100 S** 