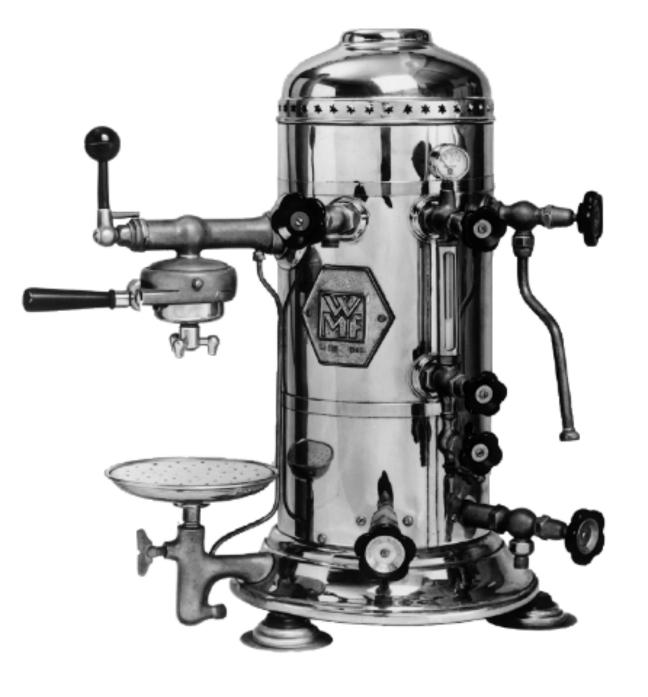

1953

First major breakthrough on the coffee machine market with the 1000 model. A robust and userfriendly large-scale coffee machine.

## Brand History & Heritage

**W**F

The WMF brand - 1853 until today

1955

Own customer service network set up for professional coffee machines. Today this comprises e.g. 320 service employees in Germany. 1969