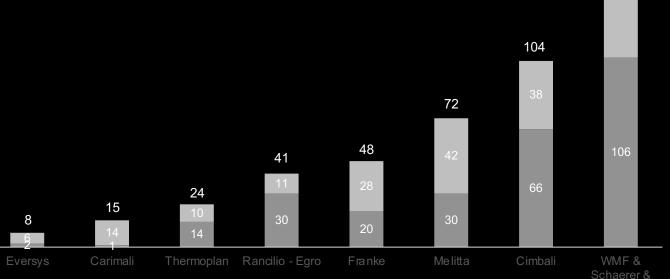

#### **Professional Coffee Machines**

Curtis

Global leadership in fully automatic professional coffee machines