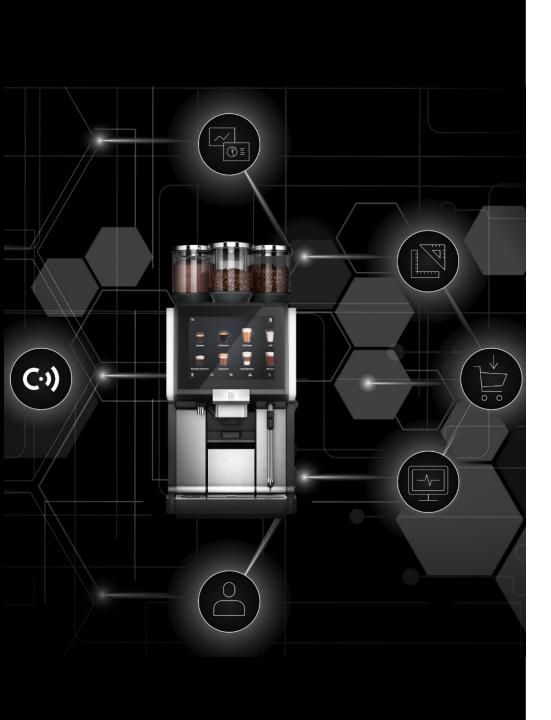

WMF CoffeeConnect

Connectivity for operating and service optimization to maximize the profit and to understand your customers behaviour.

## WMF COFFEE CONNECT

#### **Monitoring**

- Overview of machine status or turnover
- Machine errors, tasks and information (also by email)
- ✓ Consumption and peak times
- ✓ Real-time and historical data

#### **Analytics**

- √ Standardized reports of machine data
- ✓ Customized reports
- ✓ Based on Business Intelligence
- ✓ Data export

#### Online Shop

- ✓ Integrated Shop
- ✓ Ordering cleaning agents, accessories and spare parts

#### **Spare Parts**

 Catalogue to find spare parts via part number/exploded view

#### **Media Pool**

- All media files: catalogues, images, manuals, etc.
- Downloading and sharing documents

#### **Entity Management**

- Management of machines and associated users
- Assignment of roles and authorizations
- Mapping of the company hierarchy as required

#### **Remote Management**

- Machine can be controlled remotely
- ✓ Picture upload, price change, restart, ...
- ✓ Control of beverage dispensing