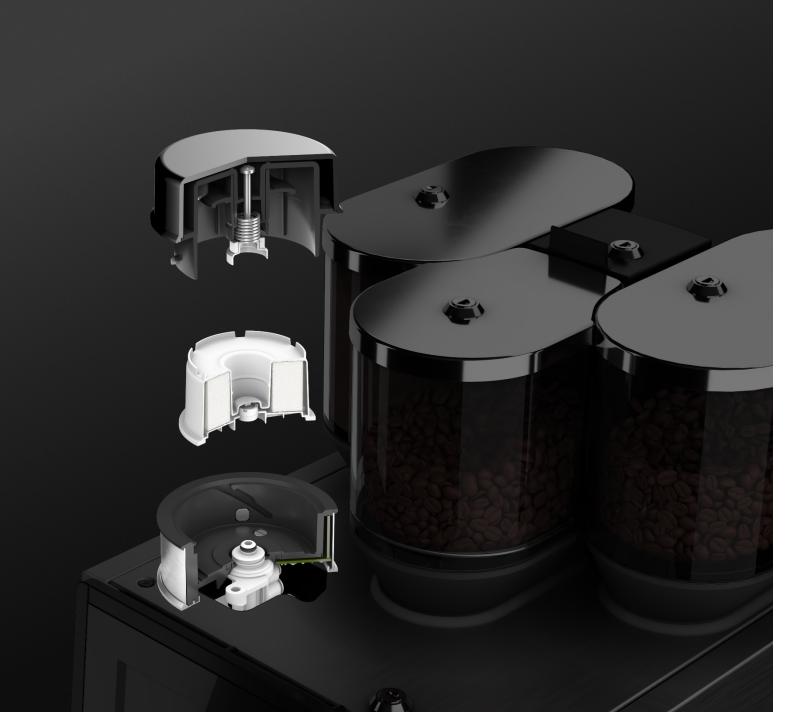

2019

Fresh Filtered Coffee (FFC)

– a ground breaking new
technology is launched. It
enables you to serve a
specialty coffee as well as a
Fresh Filtered Coffee from
the same machine.

2021

WMF AutoClean – The WMF AutoClean system eliminates the need for manual effort. Cleaning of both milk and coffee systems starts and proceeds automatically.

WMF Cup Sensor Intelligent coffee service, thanks to smart cup recognition.

WMF Dynamic Milk
A system that offers a diverse range of consistencies for hot and cold milk foam.

WMF AutoClean
The intelligent cleaning system, engineered for full automation.

#### **FULLY AUTOMATIC FILTER COFFEE MACHINES**

WMF 9000 F (External Storage)

Designed for 500 cups per day

WMF 9000 F

(Internal Storage)