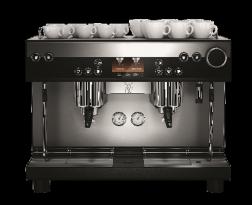

#### **SEMI AUTOMATIC PORTAFILTER MACHINES**

**WMF** espresso

300 cups per day