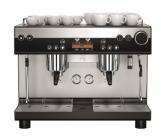

#### **SEMI AUTOMATIC PORTAFILTER MACHINES**

**WMF** espresso

300 cups per day