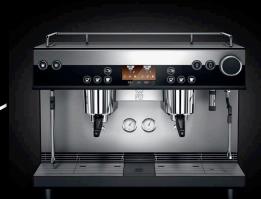

#### **FULLY AUTOMATIC COFFEE MACHINES**

WMF 9000 S+

Designed for 350 cups per day

WMF CoffeeConnect

INSIDE

WMF 5000 S+

Designed for

250 cups per

day

WMF 1500 S+

Designed for 180 cups per day

WMF 1300 S

**WMF 1100 S** 

#### **SEMI AUTOMATIC PORTAFILTER MACHINES**

**WMF** espresso

300 cups per day