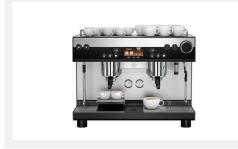

#### **SEMI AUTOMATIC PORTAFILTER MACHINES**

**WMF** espresso

300 cups per day