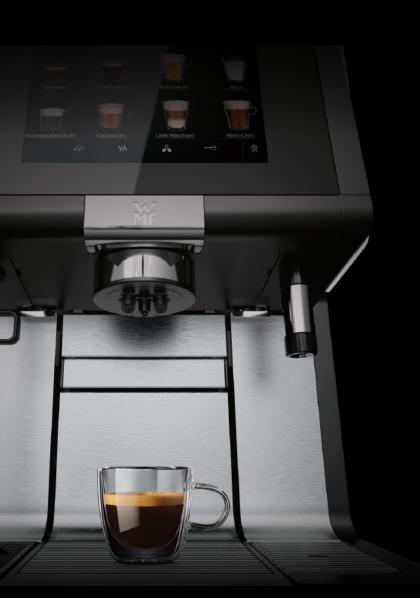

#### **FULLY AUTOMATIC COFFEE MACHINES**

WMF 9000 S+

Designed for 350 cups per day

WMF CoffeeConnect

INSIDE

WMF 5000 S+

Designed for

250 cups per

day

WMF 1500 S+

Designed for 180 cups per day

WMF 1300 S

**WMF 1100 S** 

#### **SEMI AUTOMATIC PORTAFILTER MACHINES**

**WMF** espresso

300 cups per day