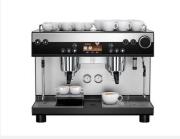

#### **SEMI AUTOMATIC PORTAFILTER MACHINES**

**WMF** espresso

300 cups per day