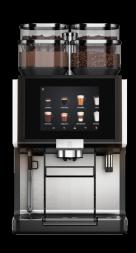

#### **FULLY AUTOMATIC COFFEE MACHINES**

WMF 9000 S+

Designed for 350 cups per day

WMF CoffeeConnect

INSIDE

WMF 5000 S+

Designed for

250 cups per

day

WMF 1500 S+

Designed for 180 cups per day

WMF 1300 S

**WMF 1100 S** 