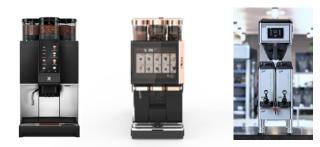

#### **FULLY AUTOMATIC COFFEE MACHINES**

WMF 9000 S+

Designed for 350 cups per day

WMF CoffeeConnect

INSIDE

WMF 5000 S+

Designed for

250 cups per

day

WMF 1500 S+

Designed for 180 cups per day

WMF 1300 S

**WMF 1100 S** 

#### **SEMI AUTOMATIC PORTAFILTER MACHINES**

**WMF** espresso

300 cups per day

#### **FULLY AUTOMATIC FILTER COFFEE MACHINES**

WMF 9000 F (External Storage)

Designed for 500 cups per day

WMF 9000 F

(Internal Storage)