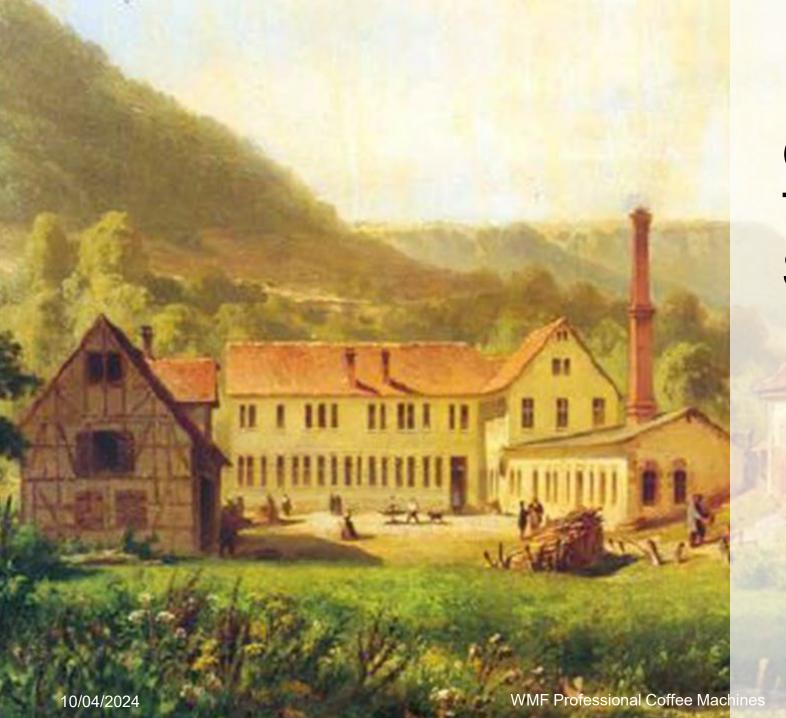

# GERMAN TRADITION SINCE 1853

In 1853, mill owner Daniel Straub, together with the Schweizer brothers, established the Straub & Schweizer metal works in Geislingen with 16 employees.

# Brand history & heritage

**W**F

The WMF brand - 1853 until today

1853

**Foundation** 

Metallwarenfabrik (metalware factory) Straub & Schweiz is founded for serving and tableware with 16 employees in Geislingen. 1927