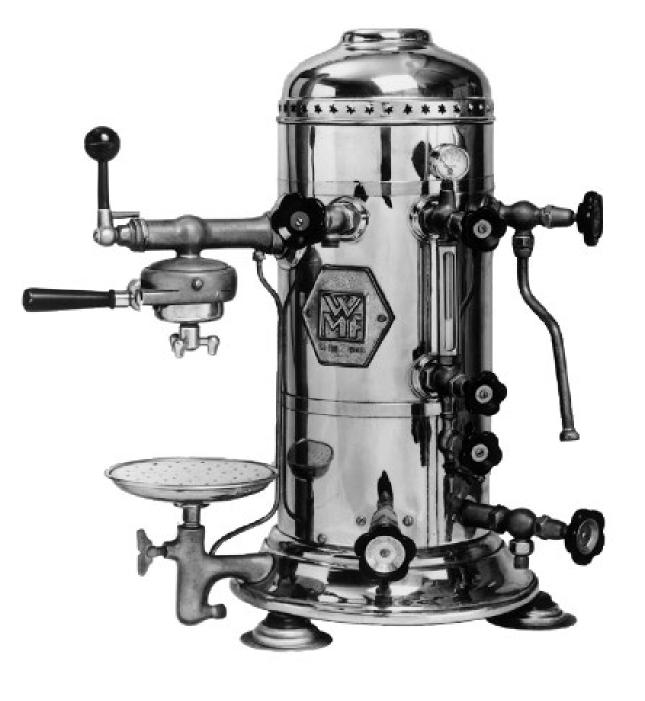

# PROFESSIONAL COFFEE MACHINES SINCE 1927

ines 9

First coffee machine

Production of the first WMF coffee machine.

1929 & 1932

**WMF 312** 

Production of the first officially declared gas-powered large-scale coffee machine made from Cromargan – the 312 model.